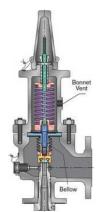

# **Pumps**

Centrifugal pump Diesel 4bar-180m3/h

Electric centrifugal pump 300m3/h

Centrifugal pump Diesel 6-8bar, 120m3/h

Hydrocarbon multicellular pump

Pneumatic pump (Water / Acid)

**Acid Pump** 

Triplex pump 3K psi