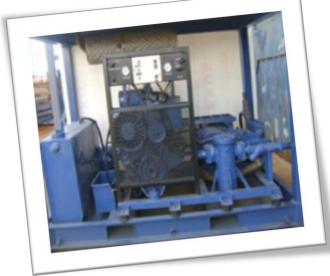

# **Pumps**

Centrifugal pump Diesel 4bar-180m3/h

Electric centrifugal pump 300m3/h

Centrifugal pump Diesel 6-8bar, 120m3/h

Hydrocarbon multicellular pump

Pneumatic pump (Water / Acid)

**Acid Pump** 

Triplex pump 3K psi

Triplex pump 5K psi