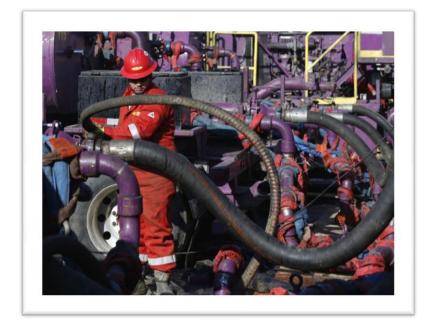

# Pressure Pumping Services

- AcidizingServices
- •Offshore Stimulation Services

Kill well operationsMixing System(Mixing all kind Of fluid)

Well Engineering

Our engineering team is ready to solve your subsea well challenges.