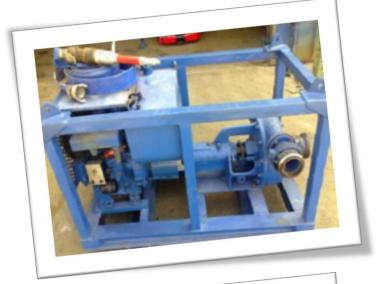

# **Pumps**

Centrifugal pump Diesel 4bar-180m3/h

Electric centrifugal pump 300m3/h

Centrifugal pump Diesel 6-8bar, 120m3/h

Hydrocarbon multicellular pump

Pneumatic pump (Water / Acid)

**Acid Pump** 

Triplex pump 3K psi

Triplex pump 5K psi