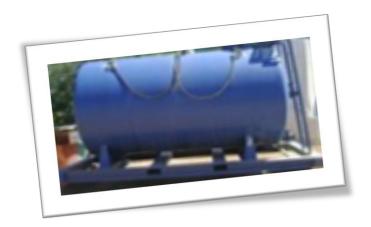

## **Diesel Tanks**

2 m<sup>3</sup> / 3 m<sup>3</sup> / 5 m<sup>3</sup> / 10 m<sup>3</sup> / 14 m<sup>3</sup> / 32 m<sup>3</sup> (16+16) / 60 m<sup>3</sup> / 65 m<sup>3</sup> / 60 m<sup>3</sup> (35+25)

## **Acid Tanks**

 $5 \text{ m}^3 / 10 \text{ m}^3 / 20 \text{ m}^3 / 78 \text{ m}^3$ 

## Oil Tanks

78 m<sup>3</sup>