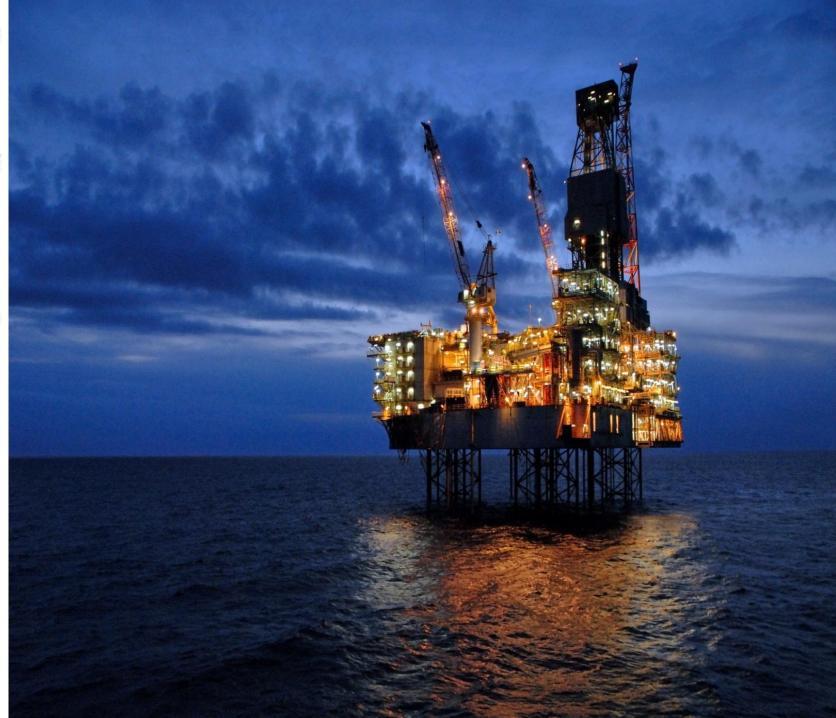

# Pressure Pumping Services

- AcidizingServices
- •Offshore Stimulation Services

Kill well operationsMixing System(Mixing all kind Of fluid)

Well Engineering

Our engineering team is ready to solve your subsea well challenges.