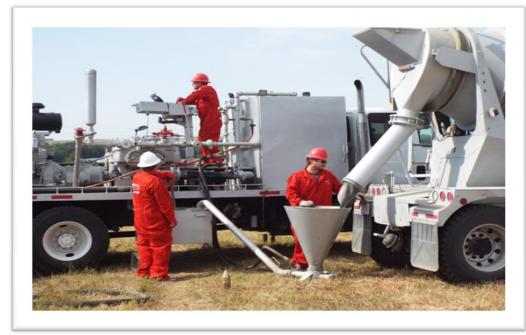

# Pressure Pumping Services

- AcidizingServices
- •Offshore Stimulation Services

Kill well operationsMixing System(Mixing all kind Of fluid)

Well Engineering

Our engineering team is ready to solve your subsea well challenges.