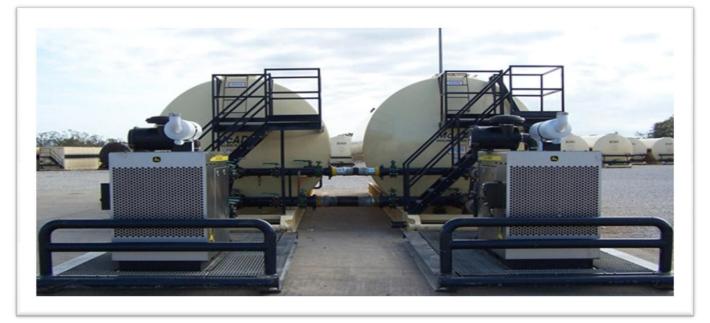

## **Diesel Tanks**

2 m<sup>3</sup> / 3 m<sup>3</sup> / 5 m<sup>3</sup> / 10 m<sup>3</sup> / 14 m<sup>3</sup> / 32 m<sup>3</sup> (16+16) / 60 m<sup>3</sup> / 65 m<sup>3</sup> / 60 m<sup>3</sup> (35+25)

## **Acid Tanks**

 $5 \text{ m}^3 / 10 \text{ m}^3 / 20 \text{ m}^3 / 78 \text{ m}^3$ 

## Oil Tanks

78 m<sup>3</sup>