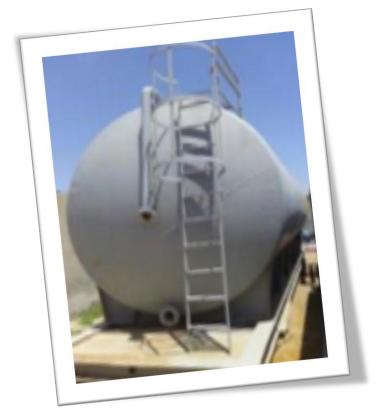

## **Diesel Tanks**

2 m<sup>3</sup> / 3 m<sup>3</sup> / 5 m<sup>3</sup> / 10 m<sup>3</sup> / 14 m<sup>3</sup> / 32 m<sup>3</sup> (16+16) / 60 m<sup>3</sup> / 65 m<sup>3</sup> / 60 m<sup>3</sup> (35+25)

## **Acid Tanks**

 $5 \text{ m}^3 / 10 \text{ m}^3 / 20 \text{ m}^3 / 78 \text{ m}^3$ 

## Oil Tanks

78 m<sup>3</sup>